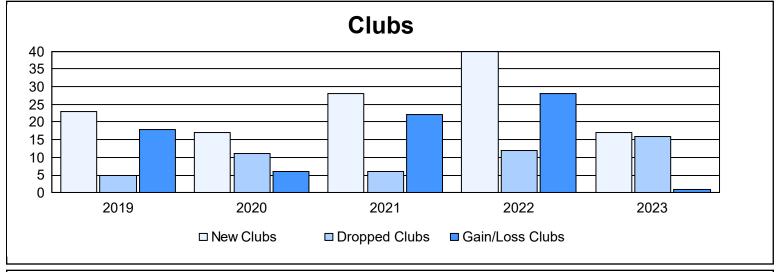

| Year      | New<br>Clubs | Dropped<br>Clubs | Gain/<br>Loss<br>Clubs | New<br>Members | Charter<br>Members | Reinstate<br>Members | Transfer<br>Members | Total<br>Member<br>Added | Total<br>Members<br>Dropped | Gain/<br>Loss<br>Members |
|-----------|--------------|------------------|------------------------|----------------|--------------------|----------------------|---------------------|--------------------------|-----------------------------|--------------------------|
| 2018-2019 | 23           | 5                | 18                     | 1,415          | 707                | 62                   | 106                 | 2,290                    | 1,940                       | 350                      |
| 2019-2020 | 17           | 11               | 6                      | 1,434          | 491                | 99                   | 51                  | 2,075                    | 2,057                       | 18                       |
| 2020-2021 | 28           | 6                | 22                     | 1,559          | 753                | 94                   | 62                  | 2,468                    | 1,678                       | 790                      |
| 2021-2022 | 40           | 12               | 28                     | 1,405          | 1,169              | 117                  | 40                  | 2,731                    | 2,465                       | 266                      |
| 2022-2023 | 17           | 16               | 1                      | 1,899          | 623                | 115                  | 56                  | 2,693                    | 2,257                       | 436                      |
| Average   | 25           | 10               | 15                     | 1,542          | 749                | 97                   | 63                  | 2,451                    | 2,079                       | 372                      |