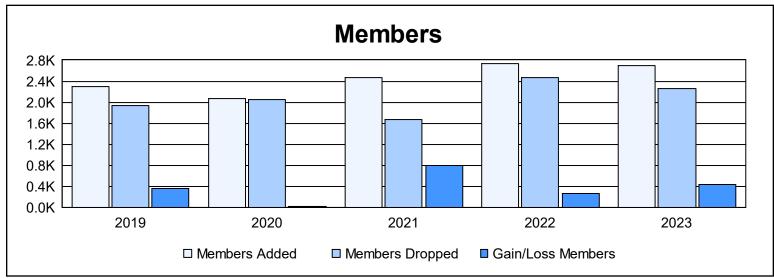

| Year      | New<br>Clubs | Dropped<br>Clubs | Gain/<br>Loss<br>Clubs | New<br>Members | Charter<br>Members | Reinstate<br>Members | Transfer<br>Members | Total<br>Member<br>Added | Total<br>Members<br>Dropped | Gain/<br>Loss<br>Members |
|-----------|--------------|------------------|------------------------|----------------|--------------------|----------------------|---------------------|--------------------------|-----------------------------|--------------------------|
| 2018-2019 | 23           | 5                | 18                     | 1,415          | 707                | 62                   | 106                 | 2,290                    | 1,940                       | 350                      |
| 2019-2020 | 17           | 11               | 6                      | 1,434          | 491                | 99                   | 51                  | 2,075                    | 2,057                       | 18                       |
| 2020-2021 | 28           | 6                | 22                     | 1,559          | 753                | 94                   | 62                  | 2,468                    | 1,678                       | 790                      |
| 2021-2022 | 40           | 12               | 28                     | 1,405          | 1,169              | 117                  | 40                  | 2,731                    | 2,465                       | 266                      |
| 2022-2023 | 17           | 16               | 1                      | 1,899          | 623                | 115                  | 56                  | 2,693                    | 2,257                       | 436                      |
| Average   | 25           | 10               | 15                     | 1,542          | 749                | 97                   | 63                  | 2,451                    | 2,079                       | 372                      |